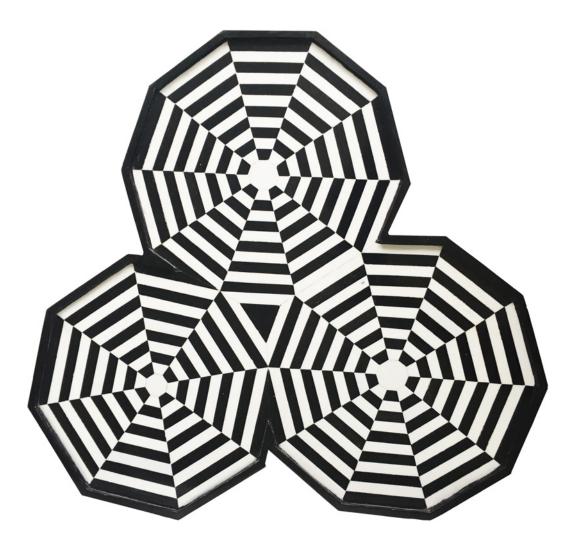

## MARBLE INLAY PLATE

THE LOUISE COLLECTION Dimensions: 12" Diameter Material: Black and white marble inlay Year: 2017 Lead Time: 45 Days

Pieces of white Makrana and black Bheslana marble are hand-cut using traditional techniques and inlaid with semi-precious stones to create contemporary compositions inspired from the textiles of Louise Bourgeois, by artisans from Agra, India.