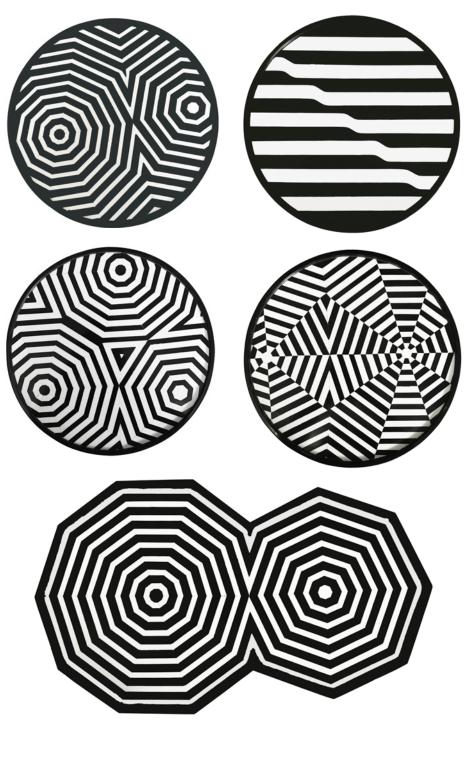

## MARBLE INLAY PLATE

THE LOUISE COLLECTION Dimensions: 12" Diameter Material: Black and white marble inlay Year: 2017 Lead Time: 45 Days

Pieces of white Makrana and black Bheslana marble are hand-cut using traditional techniques and inlaid with semi-precious stones to create contemporary compositions inspired from the textiles of Louise Bourgeois, by artisans from Agra, India.