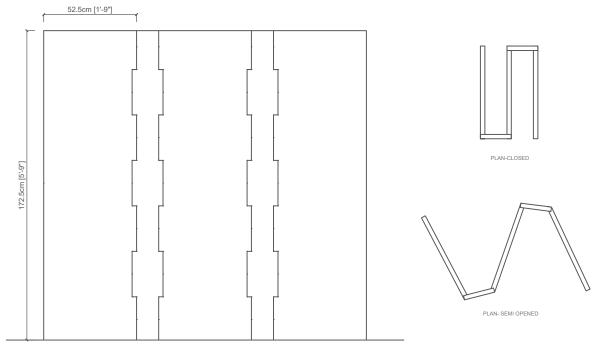

## **SCREEN**

**Dimensions:** 1' 9"x5' 9" each panel(3 panels) **Material:** Recycled old Burma teak wood

with PU paint +Lacquer **Edition:** Unique piece

**Year:** 2017

Lead Time: 60 Days

Customization of pattern and colour available

Inspired by the vivid patterns of Fordite, an agate-like enamel which is a by-product of the automotive industry, this screen was coated with eight different layers of paint, then sanded at various intensities, allowing for its various layers to be revealed. We revisited the traditional room partition and substituted the metal hinges with a smaller wooden panel, which also allows for the screen to pivot 180 degrees.





SCHEMATICS SCREEN





FRONT ELEVATION