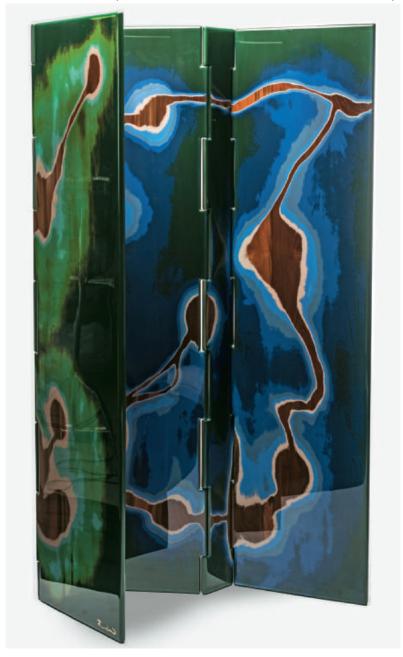

## **SCREEN**

**Dimensions:** 1' 9"x5' 9" each panel(3 panels) **Material:** Recycled old Burma teak wood

with PU paint +Lacquer **Edition:** Unique piece

**Year:** 2017

Lead Time: 60 Days

Customization of pattern and colour available

Inspired by the vivid patterns of Fordite, an agate-like enamel which is a by-product of the automotive industry, this screen was coated with eight different layers of paint, then sanded at various intensities, allowing for its various layers to be revealed. We revisited the traditional room partition and substituted the metal hinges with a smaller wooden panel, which also allows for the screen to pivot 180 degrees.