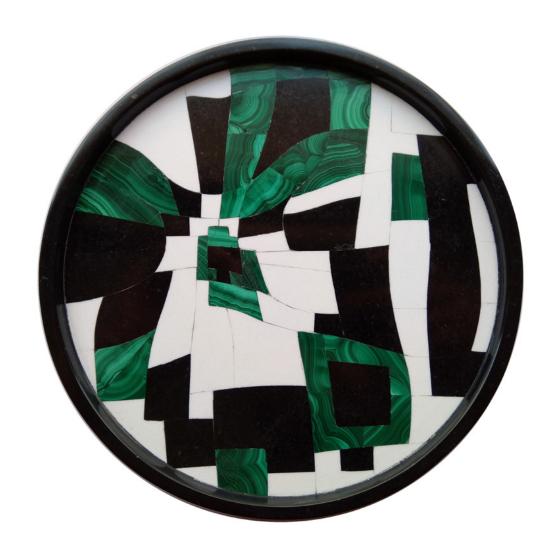

PIXEL

Dimensions: 8" Diameter

Material: Black and white marble with lapis

lazuli inlay **Year:** 2018

Lead Time: 45 Days

PIXEL

Dimensions: 8" Diameter

Material: Black and white marble with green

malachite inlay **Year:** 2018

Lead Time: 45 Days

PIXEL

Dimensions: 8" Diameter

Material: Black and white marble with green

malachite inlay **Year:** 2018

Lead Time: 45 Days

PIXEL