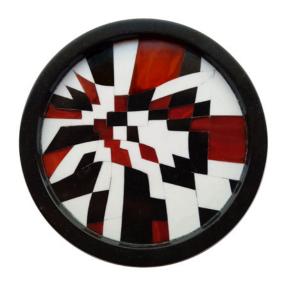

R O O S H A D **S H R** 

PIXEL

**Dimensions:** 5" Diameter

Material: Black marble with red onyx inlay

**Year:** 2018

Lead Time: 45 Days

PIXEL

**Dimensions:** 5" Diameter

Material: Black marble with red onyx inlay

**Year:** 2018

Lead Time: 45 Days

PIXEL

Dimensions: 8" Diameter

Material: Black and white marble with lapis

lazuli inlay **Year:** 2018

Lead Time: 45 Days

Dimensions: 8" Diameter

Material: Black marble with red onyx inlay

**Year:** 2018

Lead Time: 45 Days

PIXEL

Dimensions: 8" Diameter

Material: Black marble with red onyx inlay

**Year:** 2018