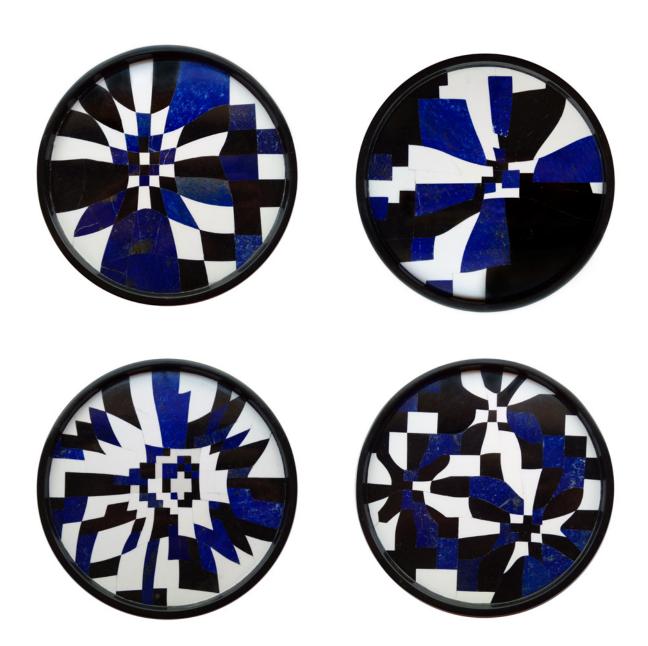

PIXEL

**Dimensions:** 5" Diameter

Material: Black and white marble with lapis

lazuli inlay **Year:** 2018

Lead Time: 45 Days

PIXEL

**Dimensions:** 5" Diameter

Material: Black and white marble with lapis

lazuli inlay **Year:** 2018

Lead Time: 45 Days

Pieces of white Makrana and black Bheslana marble are hand-cut using traditional techniques and inlaid with semi-precious stones to create contemporary compositions by artisans from Agra, India.

Material: Black marble with red onyx inlay

**Year:** 2018

Lead Time: 45 Days

PIXEL

Dimensions: 8" Diameter

Material: Black and white marble with lapis

lazuli inlay **Year:** 2018

Lead Time: 45 Days

PIXEL

Dimensions: 8" Diameter

Material: Black and white marble with lapis

lazuli inlay **Year:** 2018

Lead Time: 45 Days

PIXEL

Dimensions: 8" Diameter

Material: Black and white marble with green