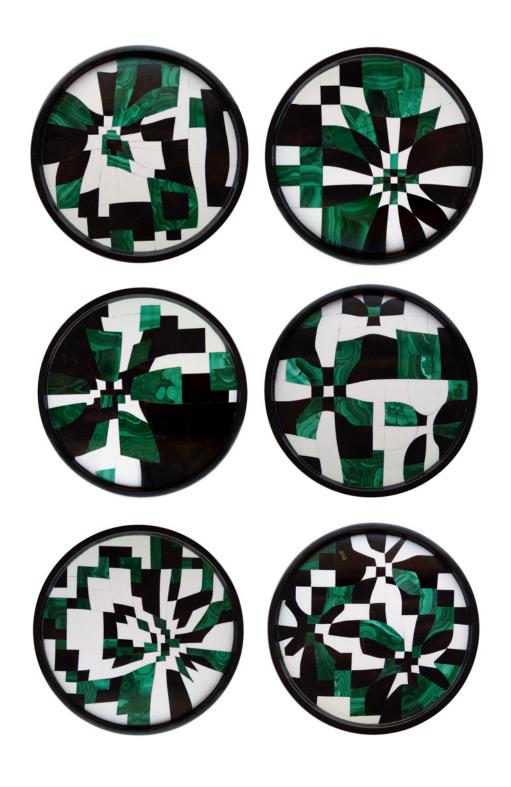

PIXEL

Dimensions: 8" Diameter

Material: Black and white marble with lapis

lazuli inlay **Year:** 2018

Lead Time: 45 Days

PIXEL

Dimensions: 8" Diameter

Material: Black and white marble with green

malachite inlay **Year:** 2018

Lead Time: 45 Days

PIXEL

Dimensions: 8" Diameter

Material: Black and white marble with green

malachite inlay **Year:** 2018

Lead Time: 45 Days

PIXEL