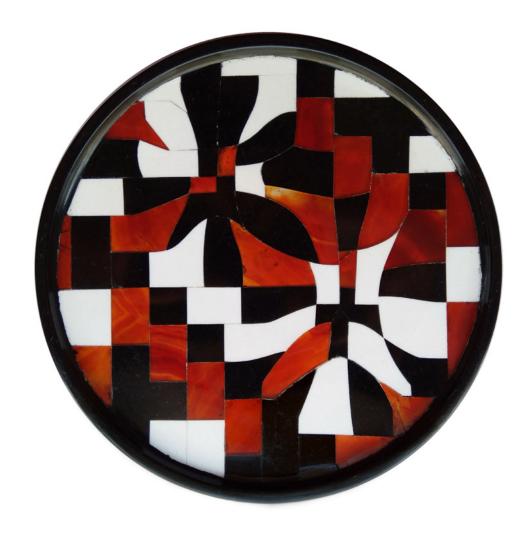

R O O S H A D **S H R** 

PIXEL

**Dimensions:** 5" Diameter

Material: Black marble with red onyx inlay

**Year:** 2018

Lead Time: 45 Days

PIXEL

**Dimensions:** 5" Diameter

Material: Black marble with red onyx inlay

**Year:** 2018

Lead Time: 45 Days

PIXEL

Dimensions: 8" Diameter

Material: Black and white marble with lapis

lazuli inlay **Year:** 2018

Lead Time: 45 Days

Dimensions: 8" Diameter

Material: Black marble with red onyx inlay

**Year:** 2018

Lead Time: 45 Days

PIXEL

Dimensions: 8" Diameter

Material: Black marble with red onyx inlay

**Year:** 2018