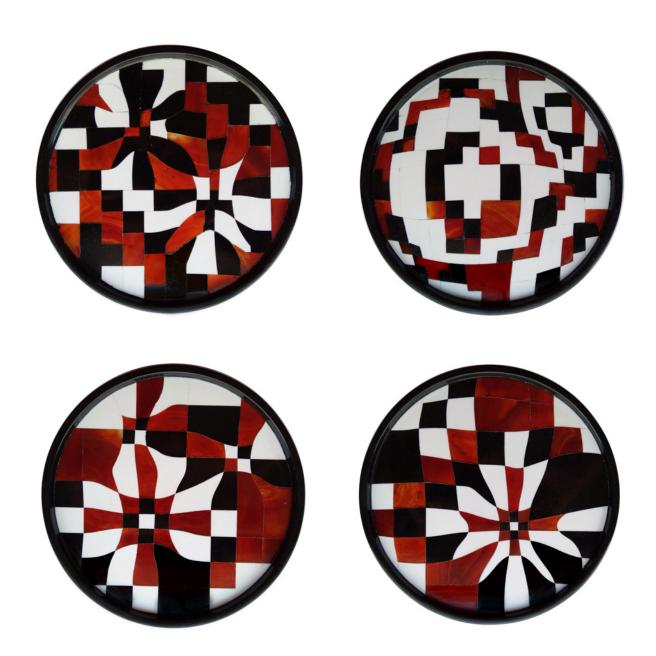

R O O S H A D **S H R** 

PIXEL

**Dimensions:** 5" Diameter

Material: Black marble with red onyx inlay

**Year:** 2018

Lead Time: 45 Days

PIXEL

**Dimensions:** 5" Diameter

Material: Black marble with red onyx inlay

**Year:** 2018

Lead Time: 45 Days

PIXEL

Dimensions: 8" Diameter

Material: Black and white marble with lapis

lazuli inlay **Year:** 2018

Lead Time: 45 Days