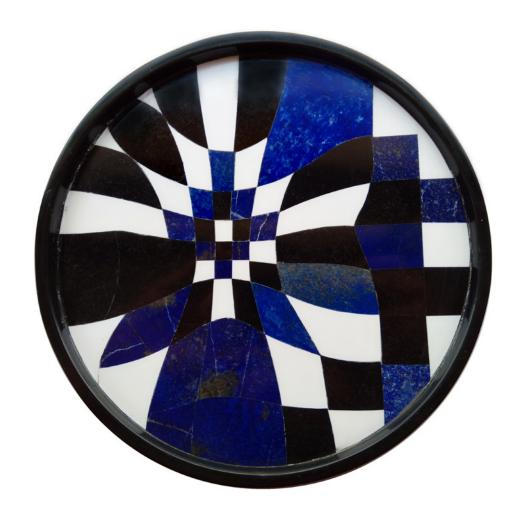

PIXEL

**Dimensions:** 5" Diameter

Material: Black and white marble with lapis

lazuli inlay **Year:** 2018

Lead Time: 45 Days

PIXEL

**Dimensions:** 5" Diameter

Material: Black and white marble with lapis

lazuli inlay **Year:** 2018

Lead Time: 45 Days

Pieces of white Makrana and black Bheslana marble are hand-cut using traditional techniques and inlaid with semi-precious stones to create contemporary compositions by artisans from Agra, India.

Material: Black marble with red onyx inlay

**Year:** 2018

Lead Time: 45 Days

PIXEL

Dimensions: 8" Diameter

Material: Black and white marble with lapis

lazuli inlay **Year:** 2018

Lead Time: 45 Days

PIXEL

Dimensions: 8" Diameter

Material: Black and white marble with lapis

lazuli inlay **Year:** 2018

Lead Time: 45 Days

PIXEL

Dimensions: 8" Diameter

Material: Black and white marble with green