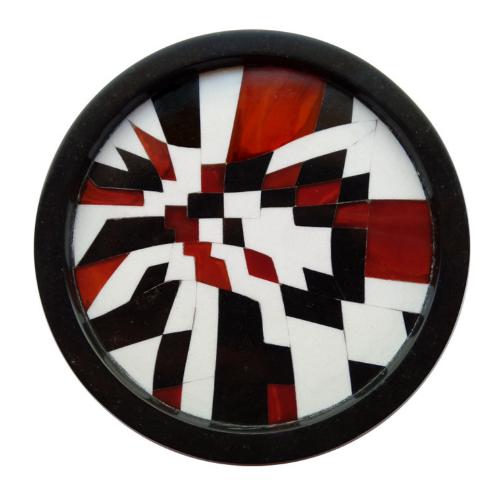

R O O S H A D **S H R** 

PIXEL

**Dimensions:** 5" Diameter

Material: Black marble with red onyx inlay

**Year:** 2018

Lead Time: 45 Days

PIXEL

**Dimensions:** 5" Diameter

Material: Black marble with red onyx inlay

**Year:** 2018

Lead Time: 45 Days

PIXEL

Dimensions: 8" Diameter

Material: Black and white marble with lapis

lazuli inlay **Year:** 2018

Lead Time: 45 Days

Dimensions: 8" Diameter

Material: Black marble with red onyx inlay

**Year:** 2018

Lead Time: 45 Days

PIXEL

Dimensions: 8" Diameter

Material: Black marble with red onyx inlay

**Year:** 2018