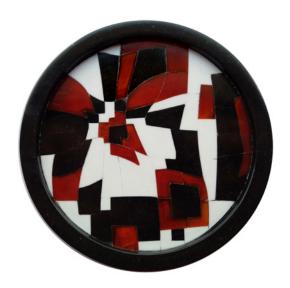

R O O S H A D **S H R** 

PIXEL

**Dimensions:** 5" Diameter

Material: Black marble with red onyx inlay

**Year:** 2018

Lead Time: 45 Days

PIXEL

**Dimensions:** 5" Diameter

Material: Black marble with red onyx inlay

**Year:** 2018

Lead Time: 45 Days

PIXEL

Dimensions: 8" Diameter

Material: Black and white marble with lapis

lazuli inlay **Year:** 2018

Lead Time: 45 Days

Dimensions: 8" Diameter

Material: Black marble with red onyx inlay

**Year:** 2018

Lead Time: 45 Days

PIXEL

Dimensions: 8" Diameter

Material: Black marble with red onyx inlay

**Year:** 2018