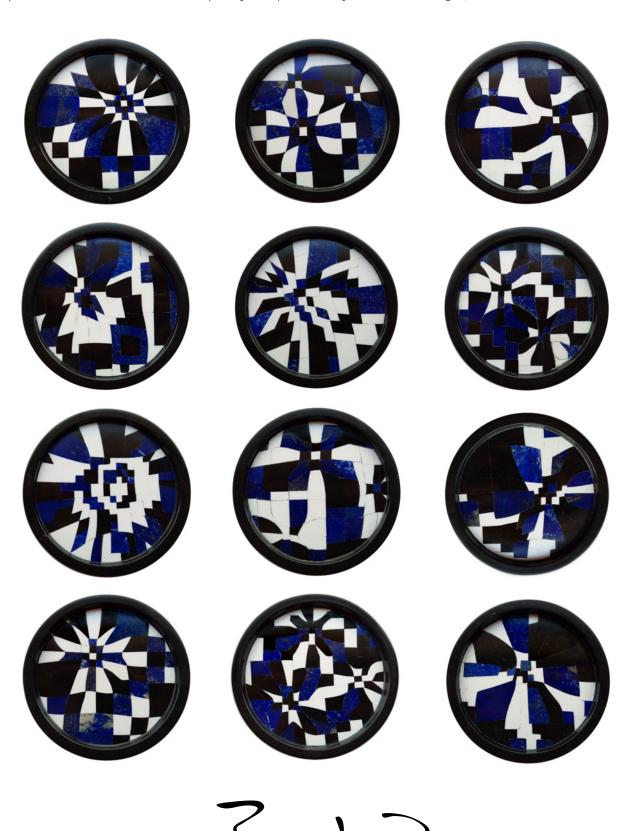

PIXEL

**Dimensions:** 5" Diameter

Material: Black and white marble with lapis

lazuli inlay **Year:** 2018

Lead Time: 45 Days

PIXEL

**Dimensions:** 5" Diameter

Material: Black and white marble with lapis

lazuli inlay **Year:** 2018

Lead Time: 45 Days

Pieces of white Makrana and black Bheslana marble are hand-cut using traditional techniques and inlaid with semi-precious stones to create contemporary compositions by artisans from Agra, India.