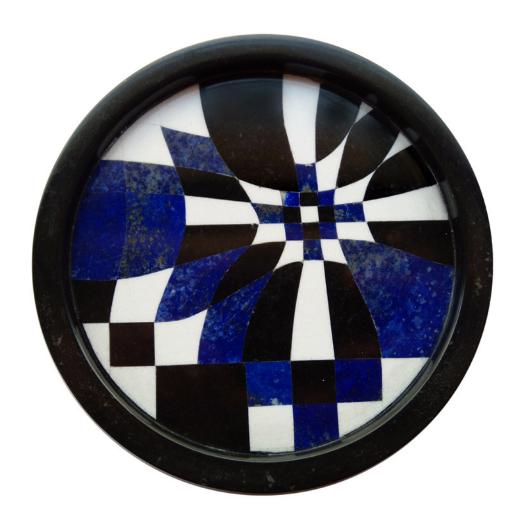

PIXEL

**Dimensions:** 5" Diameter

Material: Black and white marble with lapis

lazuli inlay **Year:** 2018

Lead Time: 45 Days

PIXEL

**Dimensions:** 5" Diameter

Material: Black and white marble with lapis

lazuli inlay **Year:** 2018

Lead Time: 45 Days

Pieces of white Makrana and black Bheslana marble are hand-cut using traditional techniques and inlaid with semi-precious stones to create contemporary compositions by artisans from Agra, India.