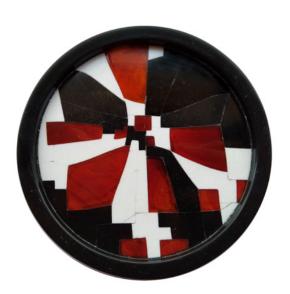

R O O S H A D **S H R** 

PIXEL

**Dimensions:** 5" Diameter

Material: Black marble with red onyx inlay

**Year:** 2018

Lead Time: 45 Days

PIXEL

**Dimensions:** 5" Diameter

Material: Black marble with red onyx inlay

**Year:** 2018

Lead Time: 45 Days

PIXEL

Dimensions: 8" Diameter

Material: Black and white marble with lapis

lazuli inlay **Year:** 2018

Lead Time: 45 Days

Dimensions: 8" Diameter

Material: Black marble with red onyx inlay

**Year:** 2018

Lead Time: 45 Days

PIXEL

Dimensions: 8" Diameter

Material: Black marble with red onyx inlay

**Year:** 2018