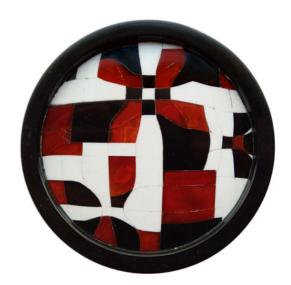

R O O S H A D **S H R** 

PIXEL

**Dimensions:** 5" Diameter

Material: Black marble with red onyx inlay

**Year:** 2018

Lead Time: 45 Days

PIXEL

**Dimensions:** 5" Diameter

Material: Black marble with red onyx inlay

**Year:** 2018

Lead Time: 45 Days

PIXEL

Dimensions: 8" Diameter

Material: Black and white marble with lapis

lazuli inlay **Year:** 2018

Lead Time: 45 Days

Dimensions: 8" Diameter

Material: Black marble with red onyx inlay

**Year:** 2018

Lead Time: 45 Days

PIXEL

Dimensions: 8" Diameter

Material: Black marble with red onyx inlay

**Year:** 2018