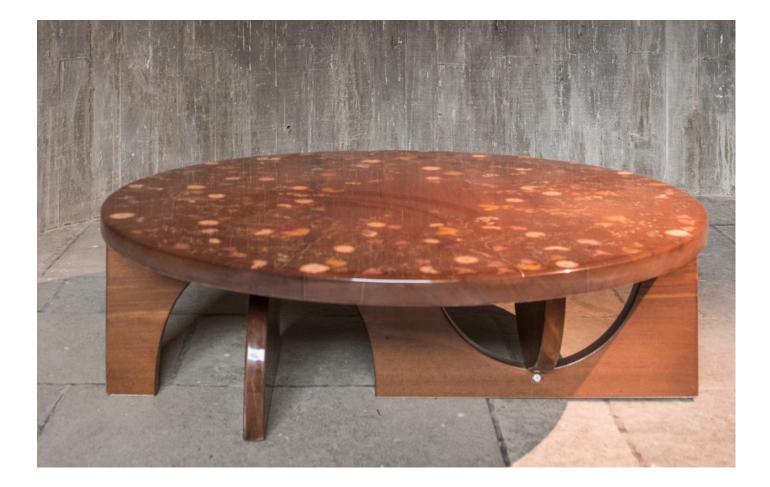

## COFFEE TABLE

Dimensions: 4' Diameter xl' 4"ht. Material: Recycled old Burma teak wood with natural PU polish, no added colour + pressed flowers + lacquer Edition: Unique piece Year: 2018

A coffee table handmade from recycled Burma teak, this piece represents a moment frozen in time through the radial distribution of pressed flowers. Once the flowers are placed -- each one painstakingly adhered to the wood with concentrated resin, before spraying on numerous layers of lacquer -- the final result is a high-gloss finish that has the flowers pressed for eternity.