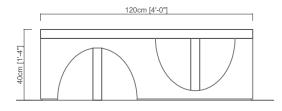

## COFFEE TABLE

Dimensions: 4' Diameter xl' 4"ht. Material: Recycled old Burma teak wood with natural PU polish, no added colour + pressed flowers + lacquer Edition: Unique piece Year: 2018

A coffee table handmade from recycled Burma teak, this piece represents a moment frozen in time through the radial distribution of pressed flowers. Once the flowers are placed -- each one painstakingly adhered to the wood with concentrated resin, before spraying on numerous layers of lacquer -- the final result is a high-gloss finish that has the flowers pressed for eternity.