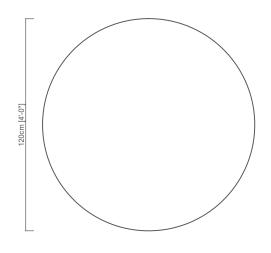

## COFFEE TABLE

Dimensions: 4' Diameter xl' 4"ht. Material: Recycled old Burma teak wood with natural PU polish, no added colour + pressed flowers + lacquer Edition: Unique piece Year: 2018

A coffee table handmade from recycled Burma teak, this piece represents a moment frozen in time through the radial distribution of pressed flowers. Once the flowers are placed -- each one painstakingly adhered to the wood with concentrated resin, before spraying on numerous layers of lacquer -- the final result is a high-gloss finish that has the flowers pressed for eternity.