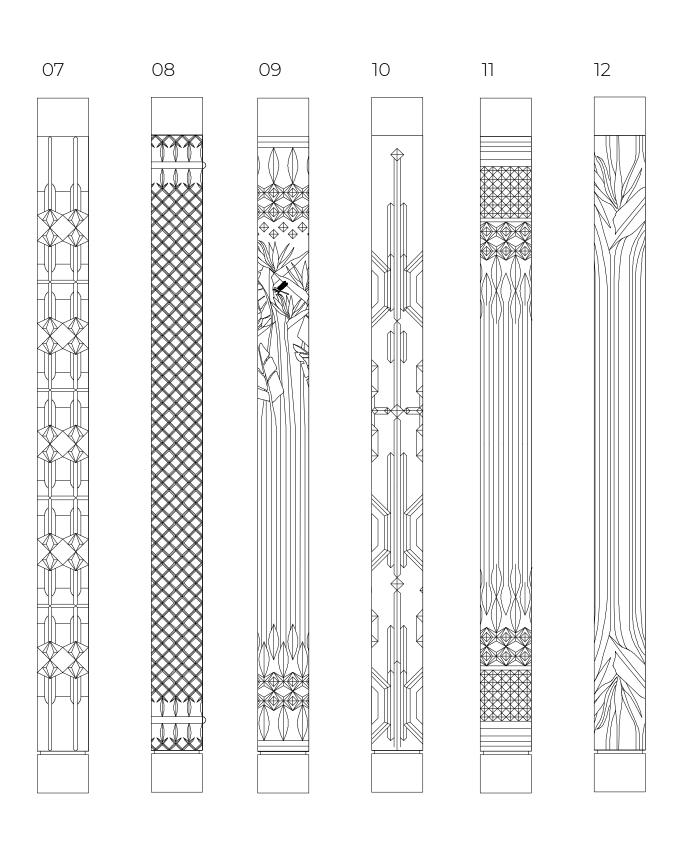

## **CARVING PATTERNS**

singular block of white 'Makrana' marble- carefully hollowed out into a tube or bulb of 6mm thinness that allows for the light to pass through. Each piece takes on a different carving pattern that allows for different light patterns once illuminated.