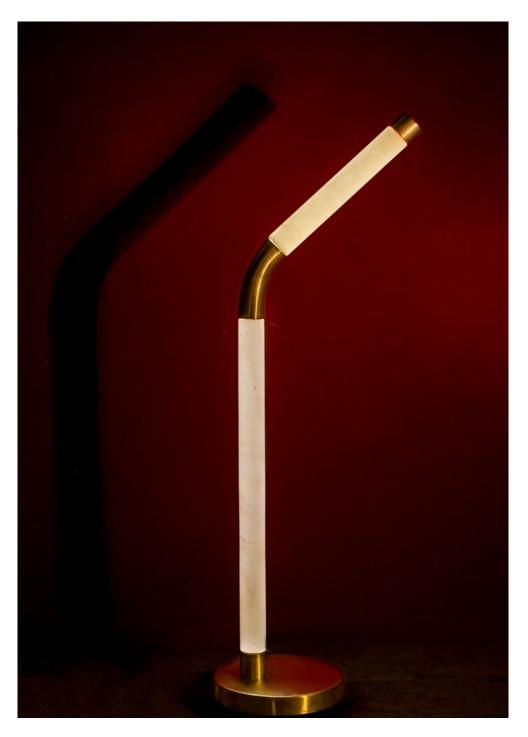

#### THE BENDY

Dimensions: 3'5" X 9" base dia. Material: Makrana White Marble Light and Brass Fixtures Marble: Plain or Carved Year: 2019 Lead Time: 60 Days

Working with artisans in Jaipur, India, each piece is hand crafted from a

singular block of white 'Makrana' marble- carefully hollowed out into a tube or bulb of 6mm thinness that allows for the light to pass through. Each piece takes on a different carving pattern that allows for different light patterns once illuminated.

Carved, finished and assembled by hand Customization available. All pieces made to order.

THE BENDY