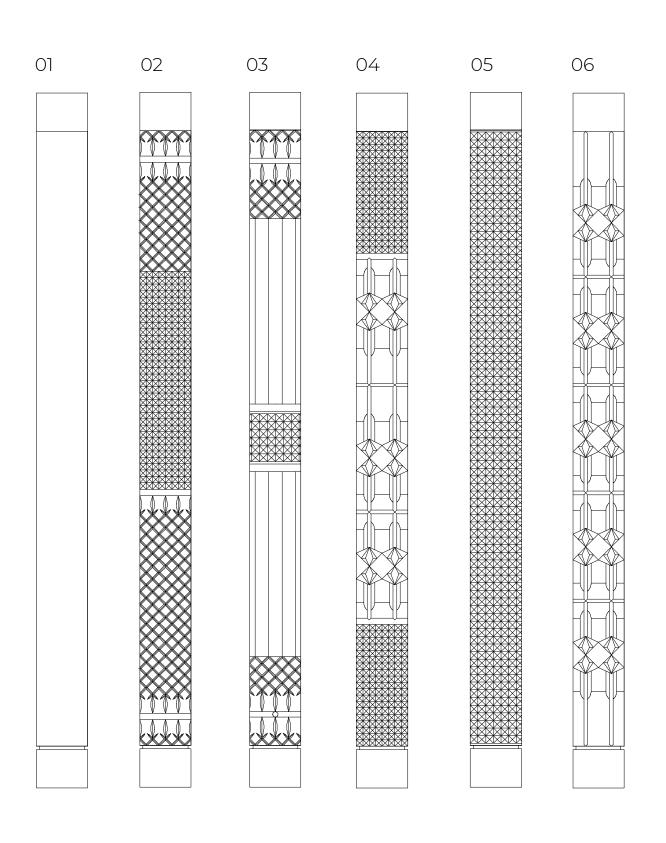

## **CARVING PATTERNS**

singular block of white 'Makrana' marble- carefully hollowed out into a tube or bulb of 6mm thinness that allows for the light to pass through. Each piece takes on a different carving pattern that allows for different light patterns once illuminated.