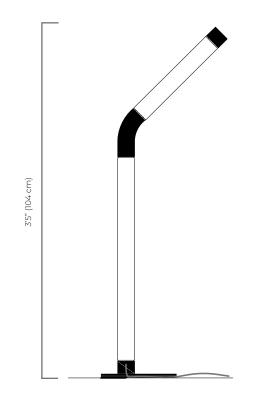

#### THE BENDY

Dimensions: 3'5" X 9" base dia. Material: Makrana White Marble Light and Brass Fixtures Marble: Plain or Carved Year: 2019 Lead Time: 60 Days

Working with artisans in Jaipur, India, each piece is hand crafted from a

singular block of white 'Makrana' marble- carefully hollowed out into a tube or bulb of 6mm thinness that allows for the light to pass through. Each piece takes on a different carving pattern that allows for different light patterns once illuminated.

Carved, finished and assembled by hand Customization available. All pieces made to order.





THE BENDY





# SCHEMATICS

## **CARVING PATTERNS**





# SCHEMATICS

## **CARVING PATTERNS**