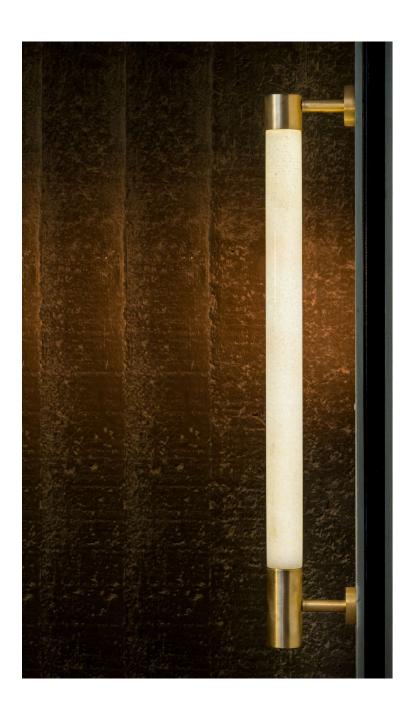

## **MARBLE TUBES - WALL MOUNTED**

Dimensions: 1'6" and 2'6"

Material: Makrana white marble with Brass fixtures

Marble: Plain or Carved

**Year:** 2019

Lead Time: 60 Days

Working with artisans in Jaipur, India, each piece is hand crafted from a singular block of white 'Makrana' marble- carefully hollowed out into a tube of 6mm thinness that allows for the light to pass through. Each piece takes on a different carving pattern that allows for different light patterns once illuminated. Carved, finished and assembled by hand.

Customization available. All pieces made to order.