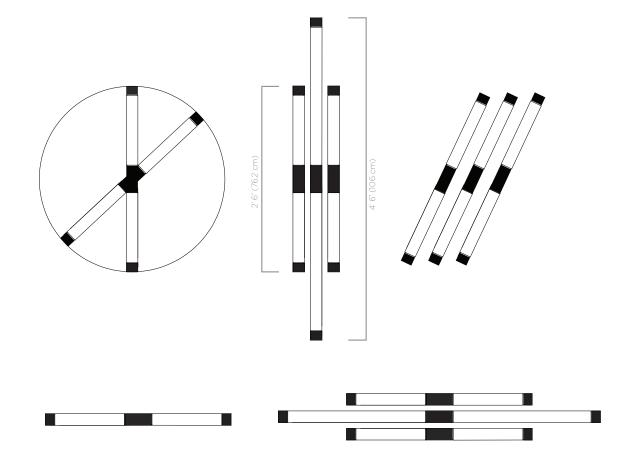

## **MARBLE TUBES - WALL MOUNTED**

Dimensions: 1'6" and 2'6"

Material: Makrana white marble with Brass fixtures

Marble: Plain or Carved

**Year:** 2019

Lead Time: 60 Days

Working with artisans in Jaipur, India, each piece is hand crafted from a singular block of white 'Makrana' marble- carefully hollowed out into a tube of 6mm thinness that allows for the light to pass through. Each piece takes on a different carving pattern that allows for different light patterns once illuminated. Carved, finished and assembled by hand.

Customization available. All pieces made to order.

| 01 | 02 | 03 | 04 | 05 | 06 |
|----|----|----|----|----|----|
|    |    |    |    |    |    |
|    |    |    |    |    |    |

| 07 | 08 | 09 | 10 | 11 | 12 |
|----|----|----|----|----|----|
|    |    |    |    |    |    |