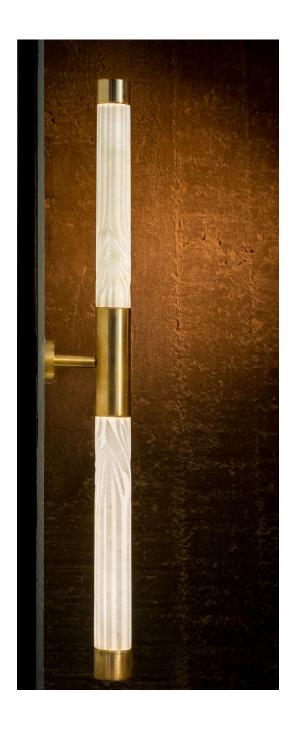

## **MARBLE TUBES - WALL MOUNTED**

Dimensions: 1'6" and 2'6"

Material: Makrana white marble with Brass fixtures

Marble: Plain or Carved

**Year:** 2019

Lead Time: 60 Days

Working with artisans in Jaipur, India, each piece is hand crafted from a singular block of white 'Makrana' marble- carefully hollowed out into a tube of 6mm thinness that allows for the light to pass through. Each piece takes on a different carving pattern that allows for different light patterns once illuminated. Carved, finished and assembled by hand.

Customization available. All pieces made to order.

| 01 | 02 | 03 | 04 | 05 | 06 |
|----|----|----|----|----|----|
|    |    |    |    |    |    |
|    |    |    |    |    |    |

| 07 | 08 | 09 | 10 | 11 | 12 |
|----|----|----|----|----|----|
|    |    |    |    |    |    |