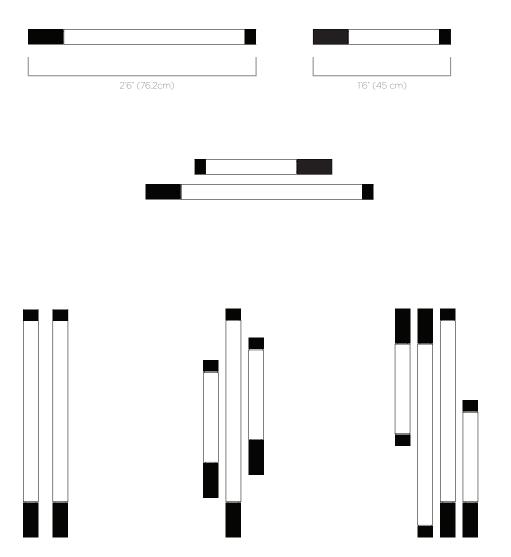

## **MARBLE TUBES - WALL MOUNTED**

Dimensions: 1'6" and 2'6"

Material: Makrana white marble with Brass fixtures

Marble: Plain or Carved

**Year:** 2019

Lead Time: 60 Days

Working with artisans in Jaipur, India, each piece is hand crafted from a singular block of white 'Makrana' marble- carefully hollowed out into a tube of 6mm thinness that allows for the light to pass through. Each piece takes on a different carving pattern that allows for different light patterns once illuminated. Carved, finished and assembled by hand.

Customization available. All pieces made to order.