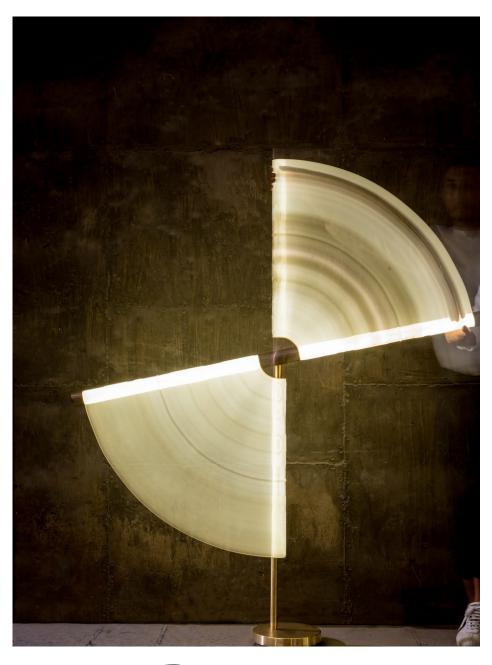

## THE SWIVEL

Dimensions: 5' X 9" base dia.

Material: Makrana white marble tube with Brass fixtures

Marble: Plain or Carved

**Year:** 2019

Lead Time: 60 Days

Working with artisans in Jaipur, India, each piece is hand crafted from a singular block of white 'Makrana' marble- carefully hollowed out into a tube or bulb of 6mm thinness that allows for the light to pass through. Each piece takes on a different carving pattern that allows for different light patterns once illuminated. Carved, finished and assembled by hand.

Customization available. All pieces made to order.

SCHEMATICS THE SWIVEL

| 01 | 02 | 03 | 04 | 05 | 06 |
|----|----|----|----|----|----|
|    |    |    |    |    |    |
|    |    |    |    |    |    |

| 07 | 08 | 09 | 10 | 11 | 12 |
|----|----|----|----|----|----|
|    |    |    |    |    |    |