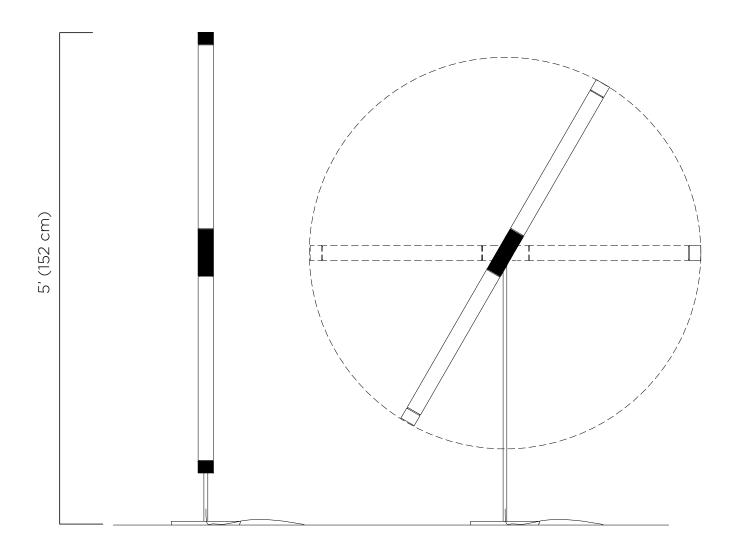

## THE SWIVEL

Dimensions: 5' X 9" base dia.

Material: Makrana white marble tube with Brass fixtures

Marble: Plain or Carved

**Year:** 2019

Lead Time: 60 Days

Working with artisans in Jaipur, India, each piece is hand crafted from a singular block of white 'Makrana' marble- carefully hollowed out into a tube or bulb of 6mm thinness that allows for the light to pass through. Each piece takes on a different carving pattern that allows for different light patterns once illuminated. Carved, finished and assembled by hand.

Customization available. All pieces made to order.

SCHEMATICS THE SWIVEL

| 01 | 02 | 03 | 04 | 05 | 06 |
|----|----|----|----|----|----|
|    |    |    |    |    |    |
|    |    |    |    |    |    |

| 07 | 08 | 09 | 10 | 11 | 12 |
|----|----|----|----|----|----|
|    |    |    |    |    |    |