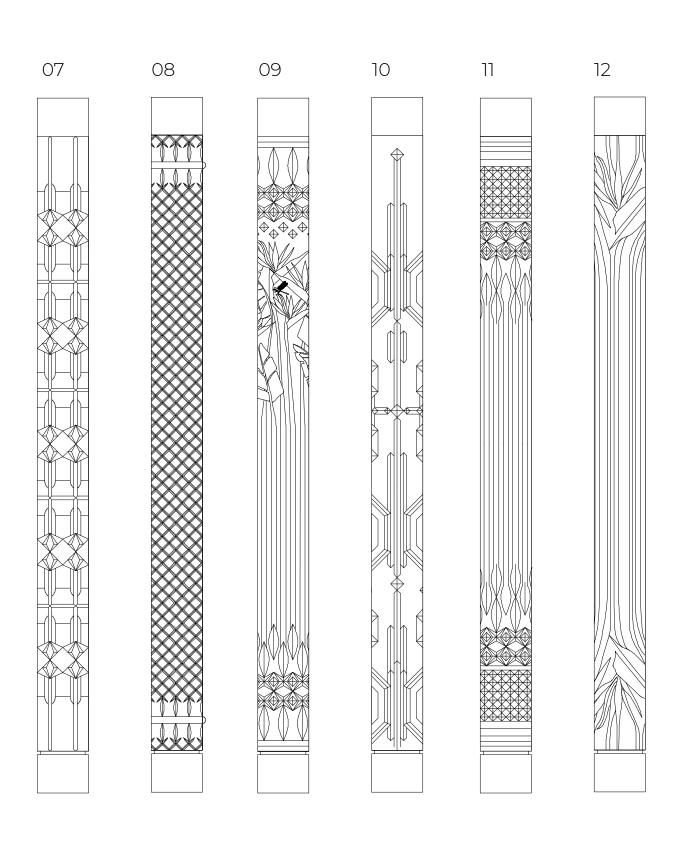

#### THE LAMP

#### **Dimensions:** 8" Dia x 1'5" **Material:** Makrana white marble tube and Black Bheslana marble lamp shade with Brass fixtures **Marble:** Plain or Carved **Year:** 2019 **Lead Time:** 60 Days

Working with artisans in Jaipur, India, each piece is hand crafted from a singular block of white 'Makrana' marble-carefully hollowed out into a tube or bulb of 6mm thinness that allows for the light to pass through. Each piece takes on a different carving pattern that allows for different light patterns once illuminated. Carved, finished and assembled by hand.

Customization available.

All pieces made to order.







\*Prices may vary as per shade selected



# SCHEMATICS

## **CARVING PATTERNS**





# SCHEMATICS

## **CARVING PATTERNS**