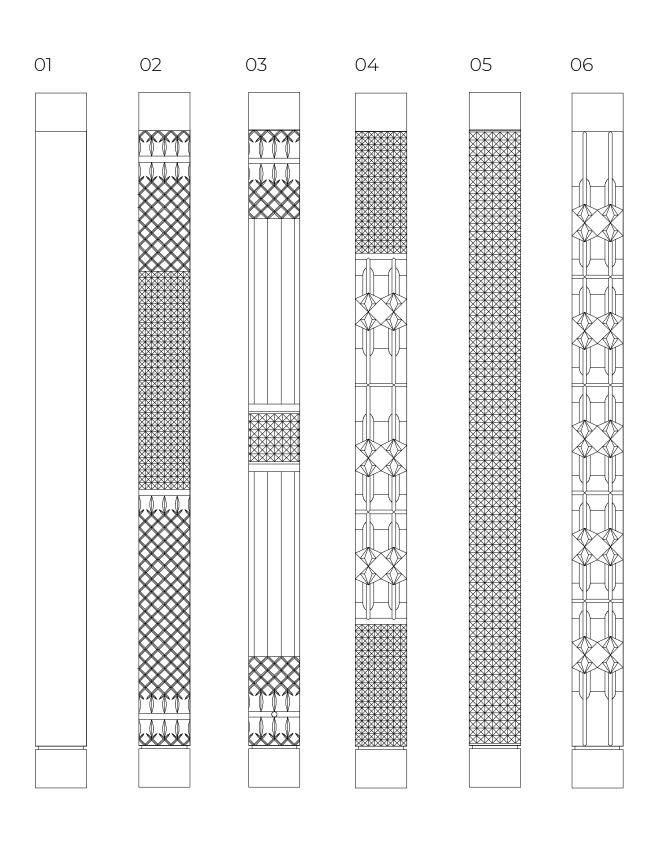

#### THE LAMP

#### **Dimensions:** 8" Dia x 1'5" **Material:** Makrana white marble tube and Black Bheslana marble lamp shade with Brass fixtures **Marble:** Plain or Carved **Year:** 2019 **Lead Time:** 60 Days

Working with artisans in Jaipur, India, each piece is hand crafted from a singular block of white 'Makrana' marble-carefully hollowed out into a tube or bulb of 6mm thinness that allows for the light to pass through. Each piece takes on a different carving pattern that allows for different light patterns once illuminated. Carved, finished and assembled by hand.

Customization available.

All pieces made to order.







\*Prices may vary as per shade selected



# SCHEMATICS

## **CARVING PATTERNS**





# SCHEMATICS

## **CARVING PATTERNS**