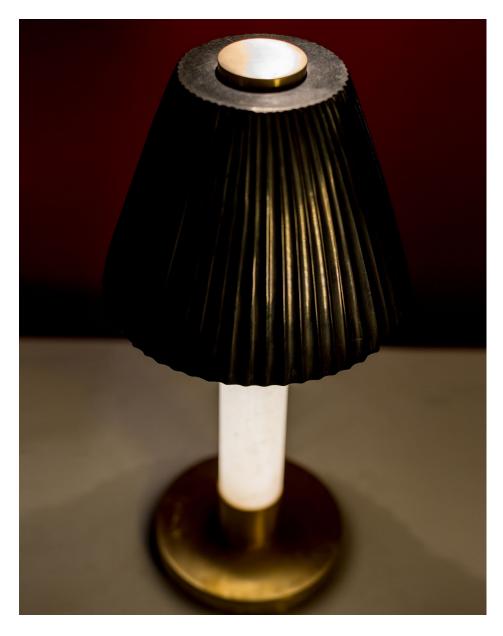

#### THE LAMP

#### **Dimensions:** 8" Dia x 1'5" **Material:** Makrana white marble tube and Black Bheslana marble lamp shade with Brass fixtures **Marble:** Plain or Carved **Year:** 2019 **Lead Time:** 60 Days

Working with artisans in Jaipur, India, each piece is hand crafted from a singular block of white 'Makrana' marble-carefully hollowed out into a tube or bulb of 6mm thinness that allows for the light to pass through. Each piece takes on a different carving pattern that allows for different light patterns once illuminated. Carved, finished and assembled by hand.