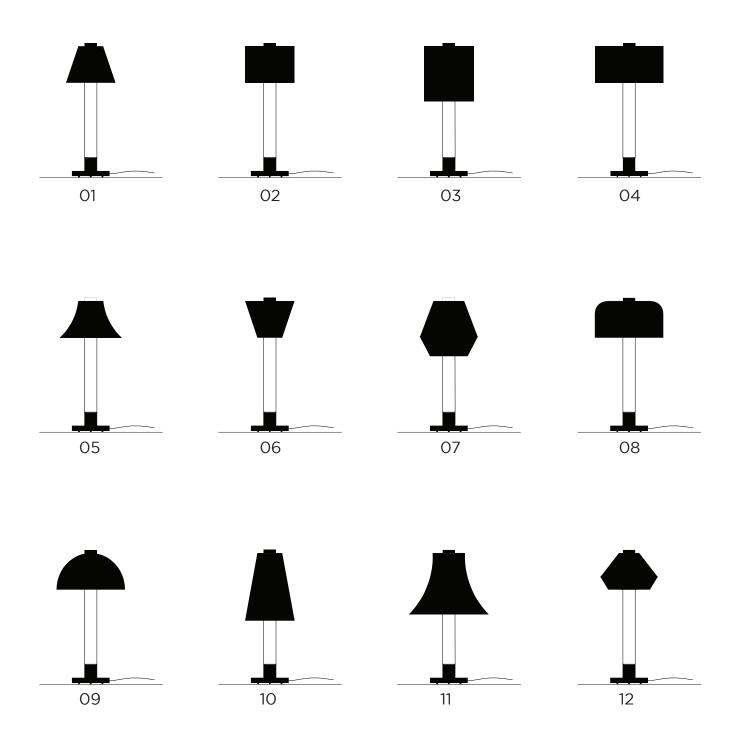

#### THE LAMP

#### **Dimensions:** 8" Dia x 1'5" **Material:** Makrana white marble tube and Black Bheslana marble lamp shade with Brass fixtures **Marble:** Plain or Carved **Year:** 2019 **Lead Time:** 60 Days

Working with artisans in Jaipur, India, each piece is hand crafted from a singular block of white 'Makrana' marble-carefully hollowed out into a tube or bulb of 6mm thinness that allows for the light to pass through. Each piece takes on a different carving pattern that allows for different light patterns once illuminated. Carved, finished and assembled by hand.

Customization available.

All pieces made to order.







\*Prices may vary as per shade selected



# SCHEMATICS

## **CARVING PATTERNS**





# SCHEMATICS

## **CARVING PATTERNS**