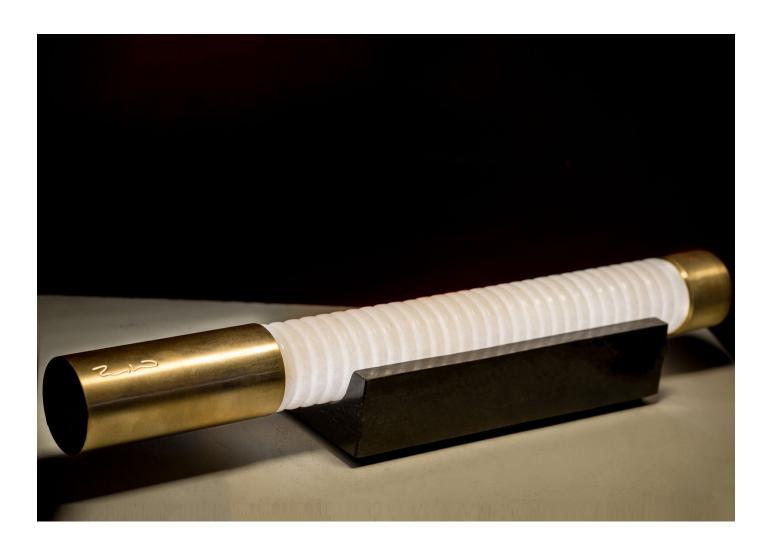

## **MARBLE DESK LIGHTS - 01**

**Dimensions:** 2'6" X 2" and 1'6" X 2"

Material: Makrana white marble tube with Brass fixtures

Marble: Plain or Carved

**Year:** 2019

Lead Time: 60 Days

Working with artisans in Jaipur, India, each piece is hand crafted from a singular block of white 'Makrana' marble- carefully hollowed out into a tube of 6mm thinness that allows for the light to pass through. Each piece takes on a different carving pattern that allows for different light patterns once illuminated.

Carved, finished and assembled by hand

Customization available. All pieces made to order.