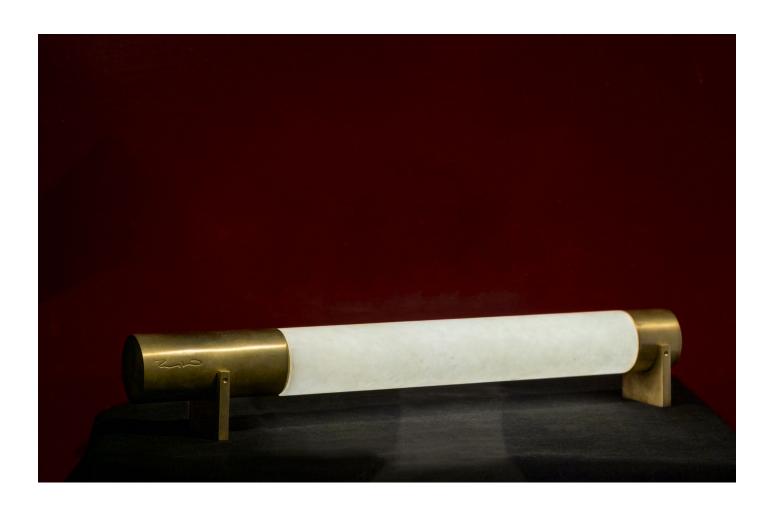

## **MARBLE DESK LIGHTS - 02**

**Dimensions:** 2'6" X 2" and 1'6" X 2"

Material: Makrana white marble tube with Brass fixtures

Marble: Plain or Carved

**Year:** 2019

**Lead Time:** 60 Days

Working with artisans in Jaipur, India, each piece is hand crafted from a singular block of white 'Makrana' marble- carefully hollowed out into a tube of 6mm thinness that allows for the light to pass through. Each piece takes on a different carving pattern that allows for different light patterns once illuminated.

Carved, finished and assembled by hand

Customization available. All pieces made to order.