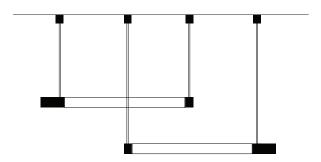

## **MARBLE TUBE - SUSPENDED**

Dimensions: 2'6" and 1'6"

Material: Makrana white marble with Brass fixtures

Marble: Plain or Carved

**Year:** 2019

Lead Time: 60 Days

Working with artisans in Jaipur, India, each piece is hand crafted from a singular block of white 'Makrana' marble- carefully hollowed out into a tube of 6mm thinness that allows for the light to pass through. Each piece takes on a different carving pattern that allows for different light patterns once illuminated. Carved, finished and assembled by hand.

Customization available.

All pieces made to order.