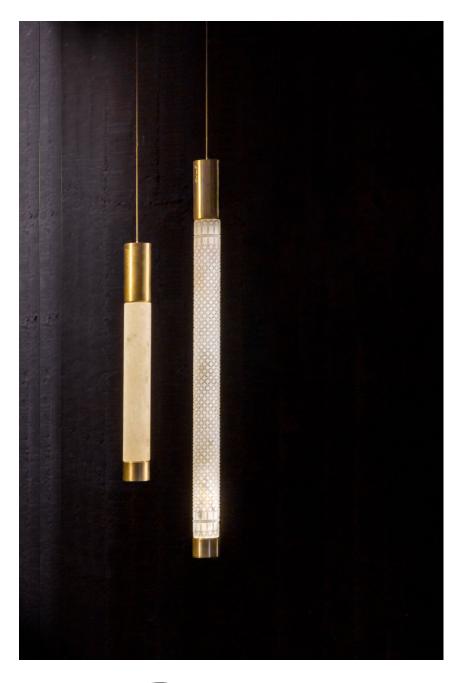

## **MARBLE TUBE - SUSPENDED**

Dimensions: 2'6" and 1'6"

Material: Makrana white marble with Brass fixtures

Marble: Plain or Carved

**Year:** 2019

Lead Time: 60 Days

Working with artisans in Jaipur, India, each piece is hand crafted from a singular block of white 'Makrana' marble- carefully hollowed out into a tube of 6mm thinness that allows for the light to pass through. Each piece takes on a different carving pattern that allows for different light patterns once illuminated. Carved, finished and assembled by hand.