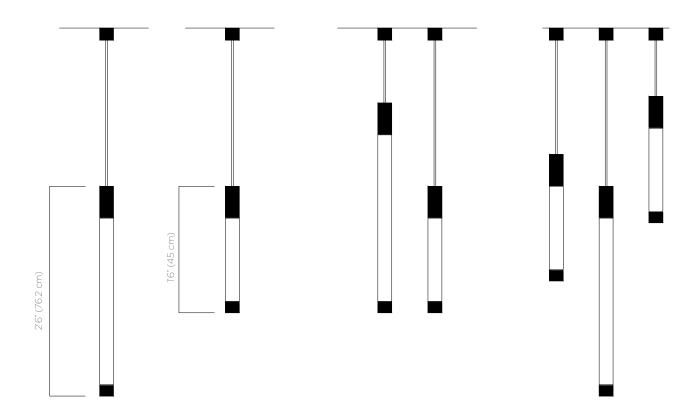

## **MARBLE TUBE - SUSPENDED**

Dimensions: 2'6" and 1'6"

Material: Makrana white marble with Brass fixtures

Marble: Plain or Carved

**Year:** 2019

Lead Time: 60 Days

Working with artisans in Jaipur, India, each piece is hand crafted from a singular block of white 'Makrana' marble- carefully hollowed out into a tube of 6mm thinness that allows for the light to pass through. Each piece takes on a different carving pattern that allows for different light patterns once illuminated. Carved, finished and assembled by hand.