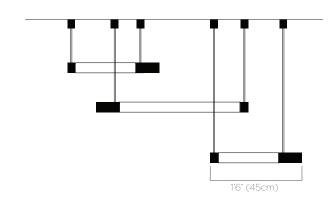

## **MARBLE TUBE - SUSPENDED**

Dimensions: 2'6" and 1'6"

Material: Makrana white marble with Brass fixtures

Marble: Plain or Carved

**Year:** 2019

Lead Time: 60 Days

Working with artisans in Jaipur, India, each piece is hand crafted from a singular block of white 'Makrana' marble- carefully hollowed out into a tube of 6mm thinness that allows for the light to pass through. Each piece takes on a different carving pattern that allows for different light patterns once illuminated. Carved, finished and assembled by hand.

Customization available. All pieces made to order.

| 01 | 02 | 03 | 04 | 05 | 06 |
|----|----|----|----|----|----|
|    |    |    |    |    |    |
|    |    |    |    |    |    |

| 07 | 08 | 09 | 10 | 11 | 12 |
|----|----|----|----|----|----|
|    |    |    |    |    |    |