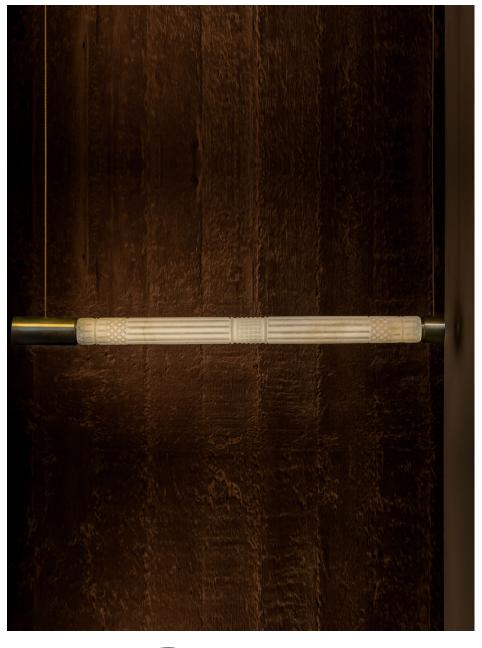

## **MARBLE TUBE - SUSPENDED**

Dimensions: 2'6" and 1'6"

Material: Makrana white marble with Brass fixtures

Marble: Plain or Carved

**Year:** 2019

Lead Time: 60 Days

Working with artisans in Jaipur, India, each piece is hand crafted from a singular block of white 'Makrana' marble- carefully hollowed out into a tube of 6mm thinness that allows for the light to pass through. Each piece takes on a different carving pattern that allows for different light patterns once illuminated. Carved, finished and assembled by hand.