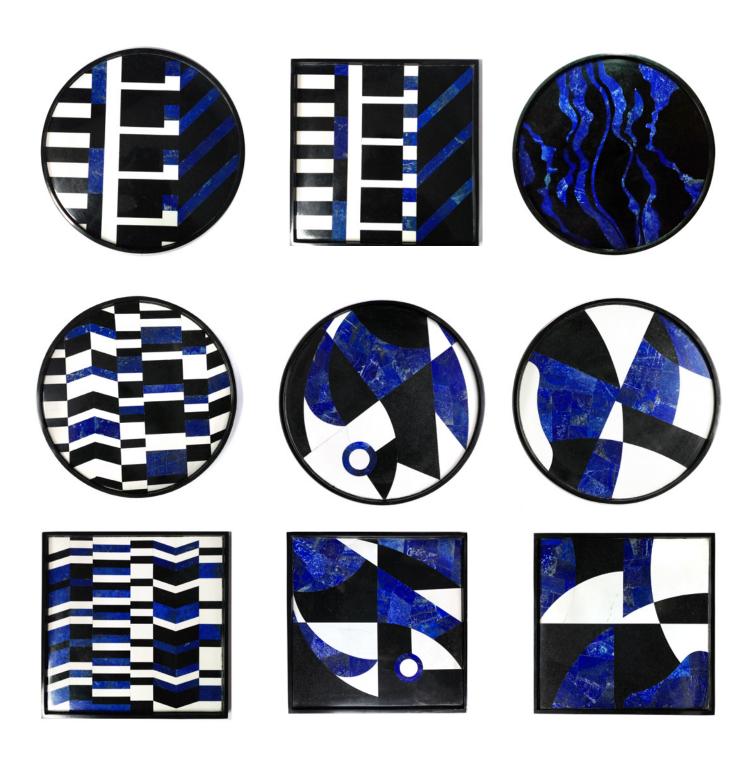

## **MARBLE INLAY PLATE**

MARBLE INLAY PLATE SERIES

**Dimensions:** 12" Diameter

Material: Black marble with lapis

lazuli inlay **Year:** 2018

Lead Time: 45 Days

Pieces of white Makrana and black Bheslana marble are hand-cut using traditional techniques and inlaid with semi-precious stones to create contemporary compositions by artisans from Agra, India.

## MARBLE INLAY PLATE

MARBLE INLAY PLATE SERIES

Dimensions: 12" Diameter

Material: Black marble with lapis

lazuli inlay **Year:** 2018

Lead Time: 45 Days

Pieces of white Makrana and black Bheslana marble are hand-cut using traditional techniques and inlaid with semi-precious stones to create contemporary compositions by artisans from Agra, India.