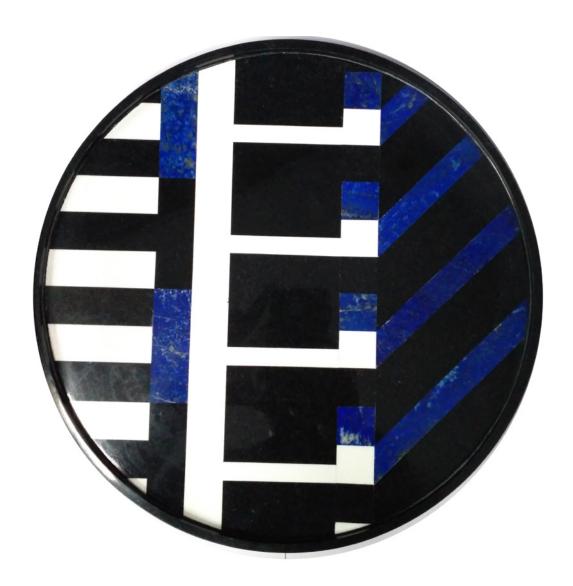

## **MARBLE INLAY PLATE**

MARBLE INLAY PLATE SERIES

**Dimensions:** 12" Diameter

Material: Black marble with lapis

lazuli inlay **Year:** 2018

Lead Time: 45 Days

Pieces of white Makrana and black Bheslana marble are hand-cut using traditional techniques and inlaid with semi-precious stones to create contemporary compositions by artisans from Agra, India.

## MARBLE INLAY PLATE

MARBLE INLAY PLATE SERIES

Dimensions: 12" Diameter

Material: Black marble with lapis

lazuli inlay **Year:** 2018

Lead Time: 45 Days

Pieces of white Makrana and black Bheslana marble are hand-cut using traditional techniques and inlaid with semi-precious stones to create contemporary compositions by artisans from Agra, India.