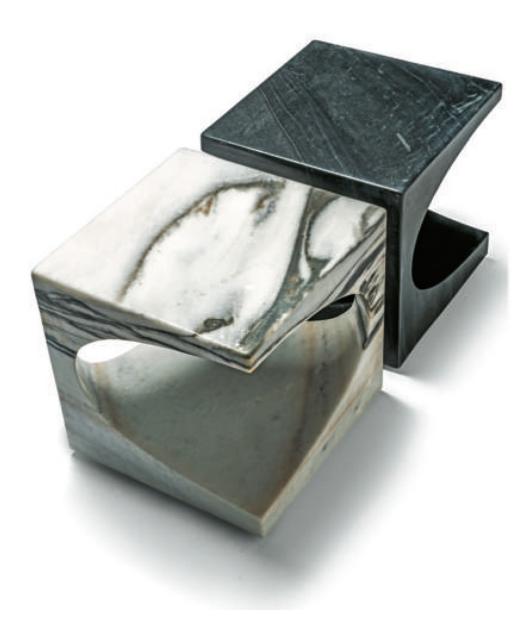

## **HEART TABLE**

## WHITE

Dimensions: 1' 6"x1' 6"x1' 6" ht. Material: Makrana white marble/ Bheslana Black Marble Year: 2013 Lead Time: 70 Days

Hand-carved from a monolithic piece of white Makrana marble and Bheslana Black marble, this table is the result of a diagonal elliptical tube piercing a rectangular body, creating a cantilevered form that allows for a glimpse through the openings created. The strong contrast between a matte exterior and a highly glossy interior helps accentuate the geometric play.

The cube is hollowed out and the marble cantilevered in two corners. When viewed from a unique vantage point, it resembles a heart, hence the name.

SIDE ELEVATION

## FINISHES

WHITE HEART TABLE Hand-carved from a monolithic piece of white Makrana marble

BLACK HEART TABLE Hand-carved from a monolithic piece of black Bheslana marble