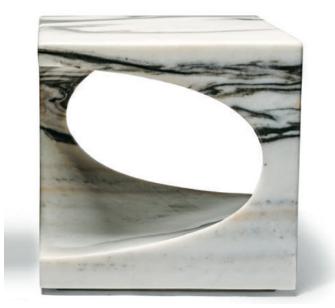

## **HEART TABLE**

## WHITE

Dimensions: 1' 6"x1' 6"x1' 6" ht. Material: Makrana white marble/ Bheslana Black Marble Year: 2013 Lead Time: 70 Days

Hand-carved from a monolithic piece of white Makrana marble and Bheslana Black marble, this table is the result of a diagonal elliptical tube piercing a rectangular body, creating a cantilevered form that allows for a glimpse through the openings created. The strong contrast between a matte exterior and a highly glossy interior helps accentuate the geometric play.

The cube is hollowed out and the marble cantilevered in two corners. When viewed from a unique vantage point, it resembles a heart, hence the name.

SIDE ELEVATION

## FINISHES

WHITE HEART TABLE Hand-carved from a monolithic piece of white Makrana marble

BLACK HEART TABLE Hand-carved from a monolithic piece of black Bheslana marble