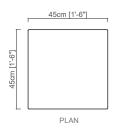

The cube is hollowed out and the marble cantilevered in two corners. When viewed from a unique vantage point, it resembles a heart, hence the name.

SIDE ELEVATION