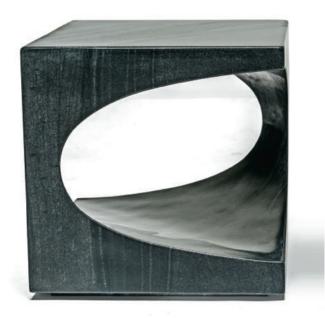

## **HEART TABLE**

## WHITE

Dimensions: 1' 6"x1' 6"x1' 6" ht. Material: Makrana white marble/ Bheslana Black Marble Year: 2013 Lead Time: 70 Days

Hand-carved from a monolithic piece of white Makrana marble and Bheslana Black marble, this table is the result of a diagonal elliptical tube piercing a rectangular body, creating a cantilevered form that allows for a glimpse through the openings created. The strong contrast between a matte exterior and a highly glossy interior helps accentuate the geometric play.

The cube is hollowed out and the marble cantilevered in two corners. When viewed from a unique vantage point, it resembles a heart, hence the name.

SIDE ELEVATION

## FINISHES

WHITE HEART TABLE Hand-carved from a monolithic piece of white Makrana marble

BLACK HEART TABLE Hand-carved from a monolithic piece of black Bheslana marble