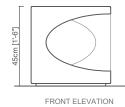

The cube is hollowed out and the marble cantilevered in two corners. When viewed from a unique vantage point, it resembles a heart, hence the name.

SIDE ELEVATION