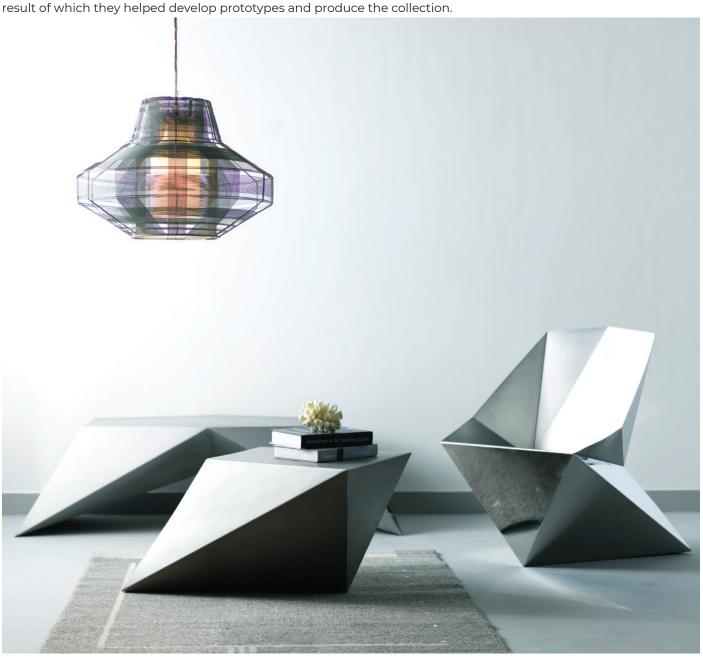

## STAINLESS STEEL FURNITURE

FOLD

Material: Type 304 stainless steel

**Year:** 2014

Lead Time: 45 Days

This collection comprises chair, table and bench designs, each shaped by folding a singular steel sheet, the concept originating from the idea of Origami and folded plates.

The challenge was to maintain the thinness of each piece and still ensure the firmness of the folds to enhance its rigidity, and create some form of design motion that gave it a unique contour. The finish was a combination of both matte and high-gloss polished stainless steel.

The Fold collection was created and showcased at India Design 2015 in New Delhi; it was one of eight winning entries in the design competition organised by the Godrej Design Lab (GDL) in association with Elle Décor, as a result of which they helped develop prototypes and produce the collection.