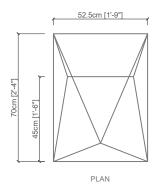

Time: 45 Days

This collection comprises chair, table and bench designs, each shaped by folding a singular steel sheet, the concept originating from the idea of Origami and folded plates.

The challenge was to maintain the thinness of each piece and still ensure the firmness of the folds to enhance its rigidity, and create some form of design motion that gave it a unique contour. The finish was a combination of both matte and high-gloss polished stainless steel.

The Fold collection was created and showcased at India Design 2015 in New Delhi; it was one of eight winning entries in the design competition organised by the Godrej Design Lab (GDL) in association with Elle Décor, as a result of which they helped develop prototypes and produce the collection.





SCHEMATICS FOLD CHAIR















SCHEMATICS FOLD BENCH



PLAN