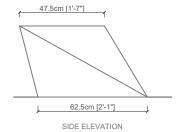

: 45 Days

This collection comprises chair, table and bench designs, each shaped by folding a singular steel sheet, the concept originating from the idea of Origami and folded plates.

The challenge was to maintain the thinness of each piece and still ensure the firmness of the folds to enhance its rigidity, and create some form of design motion that gave it a unique contour. The finish was a combination of both matte and high-gloss polished stainless steel.

The Fold collection was created and showcased at India Design 2015 in New Delhi; it was one of eight winning entries in the design competition organised by the Godrej Design Lab (GDL) in association with Elle Décor, as a result of which they helped develop prototypes and produce the collection.





SCHEMATICS FOLD CHAIR















SCHEMATICS FOLD BENCH



PLAN