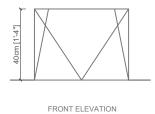

me: 45 Days

This collection comprises chair, table and bench designs, each shaped by folding a singular steel sheet, the concept originating from the idea of Origami and folded plates.

The challenge was to maintain the thinness of each piece and still ensure the firmness of the folds to enhance its rigidity, and create some form of design motion that gave it a unique contour. The finish was a combination of both matte and high-gloss polished stainless steel.

The Fold collection was created and showcased at India Design 2015 in New Delhi; it was one of eight winning entries in the design competition organised by the Godrej Design Lab (GDL) in association with Elle Décor, as a result of which they helped develop prototypes and produce the collection.





SCHEMATICS FOLD CHAIR















SCHEMATICS FOLD BENCH



PLAN