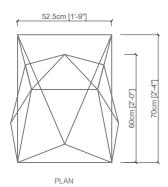

4

Lead Time: 45 Days

This collection comprises chair, table and bench designs, each shaped by folding a singular steel sheet, the concept originating from the idea of Origami and folded plates.

The challenge was to maintain the thinness of each piece and still ensure the firmness of the folds to enhance its rigidity, and create some form of design motion that gave it a unique contour. The finish was a combination of both matte and high-gloss polished stainless steel.

The Fold collection was created and showcased at India Design 2015 in New Delhi; it was one of eight winning entries in the design competition organised by the Godrej Design Lab (GDL) in association with Elle Décor, as a result of which they helped develop prototypes and produce the collection.





SCHEMATICS FOLD CHAIR















SCHEMATICS FOLD BENCH



PLAN