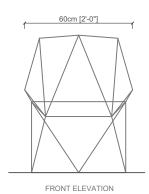

Lead Time: 45 Days

This collection comprises chair, table and bench designs, each shaped by folding a singular steel sheet, the concept originating from the idea of Origami and folded plates.

The challenge was to maintain the thinness of each piece and still ensure the firmness of the folds to enhance its rigidity, and create some form of design motion that gave it a unique contour. The finish was a combination of both matte and high-gloss polished stainless steel.

The Fold collection was created and showcased at India Design 2015 in New Delhi; it was one of eight winning entries in the design competition organised by the Godrej Design Lab (GDL) in association with Elle Décor, as a result of which they helped develop prototypes and produce the collection.





SCHEMATICS FOLD CHAIR















SCHEMATICS FOLD BENCH



PLAN