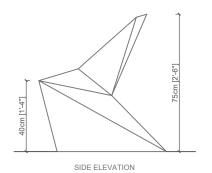

ead Time: 45 Days

This collection comprises chair, table and bench designs, each shaped by folding a singular steel sheet, the concept originating from the idea of Origami and folded plates.

The challenge was to maintain the thinness of each piece and still ensure the firmness of the folds to enhance its rigidity, and create some form of design motion that gave it a unique contour. The finish was a combination of both matte and high-gloss polished stainless steel.

The Fold collection was created and showcased at India Design 2015 in New Delhi; it was one of eight winning entries in the design competition organised by the Godrej Design Lab (GDL) in association with Elle Décor, as a result of which they helped develop prototypes and produce the collection.





SCHEMATICS FOLD CHAIR















SCHEMATICS FOLD BENCH



PLAN