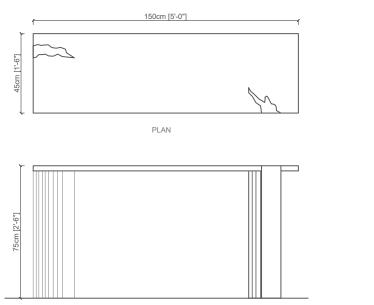

## **CRACK CONSOLE**

CRACK ME UP

**Dimensions:** 5'x1' 6"x 2' 6" ht.

Material: Recycled old Burma teak wood

with Bheslana Black marble

**Year:** 2017

Lead Time: 60 Days

The legs of this console are hand-carved from a monolithic piece of black Bheslana marble, and its top is recycled Burma teak. The crack-shaped legs fit snugly into the top segment, with no screws or metal fasteners holding them in place. A complete knockdown construction allows for all the pieces to be disassembled with ease, thus facilitating easy transportation and re-assembly.

SCHEMATICS CRACK CONSOLE

FRONT ELEVATION