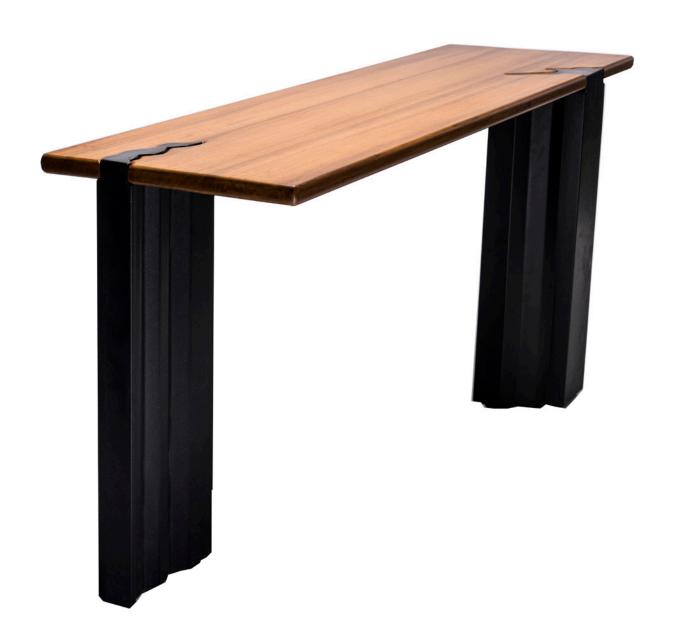

## **CRACK CONSOLE**

CRACK ME UP

**Dimensions:** 5'x1' 6"x 2' 6" ht.

Material: Recycled old Burma teak wood

with Bheslana Black marble

**Year:** 2017

Lead Time: 60 Days

The legs of this console are hand-carved from a monolithic piece of black Bheslana marble, and its top is recycled Burma teak. The crack-shaped legs fit snugly into the top segment, with no screws or metal fasteners holding them in place. A complete knockdown construction allows for all the pieces to be disassembled with ease, thus facilitating easy transportation and re-assembly.