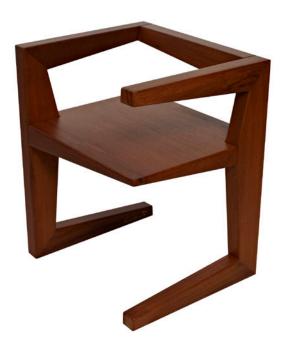

## C-SERIES

**Dimensions:** 2' x 1' 8"x 1' 6" ht.

**Material:** Recycled old Burma teak wood with natural PU polish, no added colour.

**Year:** 2012

Lead Time: 45 Days

Part of the C-Series collection, the C-Chair pushes the boundaries of woodwork by taking on a cantilevered form. Devoid of screws, metal fasteners or power tools, the handcrafted individual segments make use of exquisite traditional joinery in recycled old Burma teak wood, thereby addressing issues of sustainability pertaining to both resources and craftsmen. Each piece is individually signed with an inlay of hand-cut brass. A complete knockdown construction allows for the chair to be disassembled with ease, thus facilitating easy transportation and re-assembly.