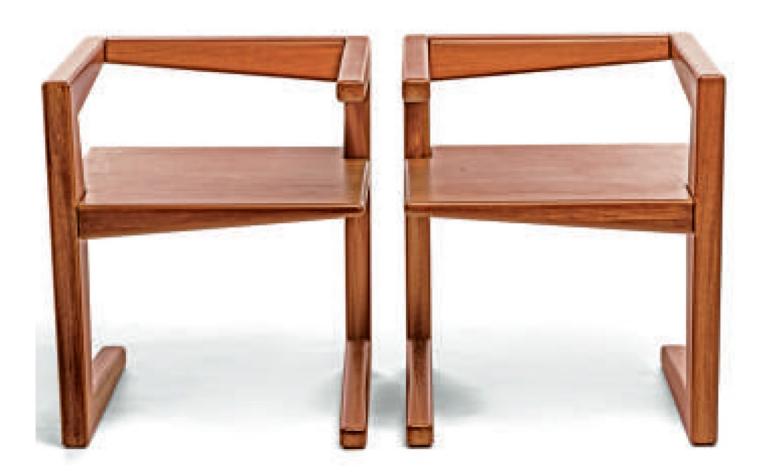

## **C-CHAIR**

## C-SERIES

**Dimensions:** 2' x 1' 8"x 1' 6" ht.

**Material:** Recycled old Burma teak wood with natural PU polish, no added colour.

**Year:** 2012

Lead Time: 45 Days

Part of the C-Series collection, the C-Chair pushes the boundaries of woodwork by taking on a cantilevered form. Devoid of screws, metal fasteners or power tools, the handcrafted individual segments make use of exquisite traditional joinery in recycled old Burma teak wood, thereby addressing issues of sustainability pertaining to both resources and craftsmen. Each piece is individually signed with an inlay of hand-cut brass. A complete knockdown construction allows for the chair to be disassembled with ease, thus facilitating easy transportation and re-assembly.