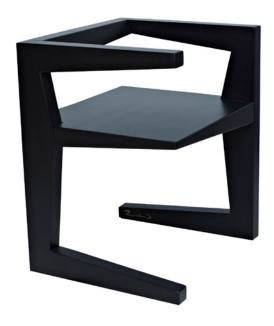

SCHEMATICS C-CHAIR

FINISHES C-CHAIR

C CHAIR Recycled old burma teak wood with natural PU Polish, no added colour

C CHAIR Recycled old burma teak wood with open grain, water based PU polish