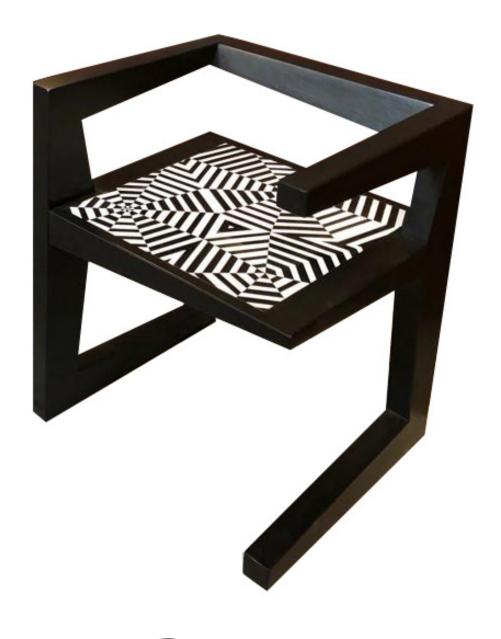

## **C-CHAIR INLAY**

C-SERIES

**Dimensions:** 2' x 2' 8"x1' 6" ht.

Material: Recycled old Burma teak wood

with open grain PU polish + Bheslana Black marble

+ Makrana White marble inlay

Edition: Unique piece

**Year:** 2018

Lead Time: 60 Days

Customization of inlay pattern and colour available

Part of the C-Series collection, the C-Chair pushes the boundaries of woodwork by taking on a cantilevered form. Devoid of screws, metal fasteners or power tools, the handcrafted individual segments make use of exquisite traditional joinery in recycled old Burma teak wood, thereby addressing issues of sustainability pertaining to both resources and craftsmen. Each piece is individually signed with an inlay of hand-cut brass. A complete knockdown construction allows for the chair to be disassembled with ease, thus facilitating easy transportation and re-assembly. The seating surface is inlayed with hand-cut pieces of both black and white Makrana marble.