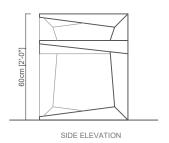

Unique piece

**Year:** 2018

Lead Time: 60 Days

Customization of inlay pattern and colour available

Part of the C-Series collection, the C-Chair pushes the boundaries of woodwork by taking on a cantilevered form. Devoid of screws, metal fasteners or power tools, the handcrafted individual segments make use of exquisite traditional joinery in recycled old Burma teak wood, thereby addressing issues of sustainability pertaining to both resources and craftsmen. Each piece is individually signed with an inlay of hand-cut brass. A complete knockdown construction allows for the chair to be disassembled with ease, thus facilitating easy transportation and re-assembly. The seating surface is inlayed with hand-cut pieces of both black and white Makrana marble.





SCHEMATICS C-CHAIR INLAY