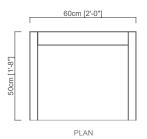

ion: Unique piece

**Year:** 2018

Lead Time: 60 Days

Customization of inlay pattern and colour available

Part of the C-Series collection, the C-Chair pushes the boundaries of woodwork by taking on a cantilevered form. Devoid of screws, metal fasteners or power tools, the handcrafted individual segments make use of exquisite traditional joinery in recycled old Burma teak wood, thereby addressing issues of sustainability pertaining to both resources and craftsmen. Each piece is individually signed with an inlay of hand-cut brass. A complete knockdown construction allows for the chair to be disassembled with ease, thus facilitating easy transportation and re-assembly. The seating surface is inlayed with hand-cut pieces of both black and white Makrana marble.





SCHEMATICS C-CHAIR INLAY