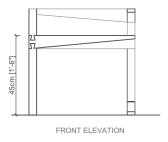

n: Unique piece

**Year:** 2018

Lead Time: 60 Days

Customization of inlay pattern and colour available

Part of the C-Series collection, the C-Chair pushes the boundaries of woodwork by taking on a cantilevered form. Devoid of screws, metal fasteners or power tools, the handcrafted individual segments make use of exquisite traditional joinery in recycled old Burma teak wood, thereby addressing issues of sustainability pertaining to both resources and craftsmen. Each piece is individually signed with an inlay of hand-cut brass. A complete knockdown construction allows for the chair to be disassembled with ease, thus facilitating easy transportation and re-assembly. The seating surface is inlayed with hand-cut pieces of both black and white Makrana marble.





SCHEMATICS C-CHAIR INLAY