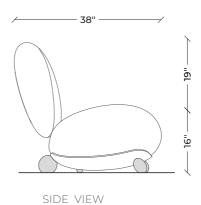

## **CHAIR**

Dimensions: L 31" x W 38" x HT 34"  $\mid$  L 90 cm x W 100 cm x HT 90 cm Material: Cast white bronze base and legs with Cashmere upholstery.

Lead Time: 120 Days

Marking our first foray into designing upholstered furniture, the Balance chairs are available in two variations with and without armrests. Each piece features luxurious cashmere fabric, dyed to achieve a range of desired shades. The base and ellipsoid feet are crafted from cast white bronze, and an ornamental third ellipsoid hand-carved from a single block of white onyx provides support at the rear of the seat. The overall silhouette exhibits a curvilinear form central to the collection.