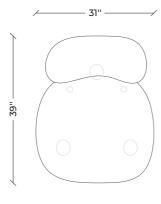

SCHEMATICS CHAIR

TOP VIEW

## **CHAIR**

Dimensions: L 31" x W 38" x HT 34"  $\mid$  L 90 cm x W 100 cm x HT 90 cm Material: Cast white bronze base and legs with Cashmere upholstery.

Lead Time: 120 Days

Marking our first foray into designing upholstered furniture, the Balance chairs are available in two variations with and without armrests. Each piece features luxurious cashmere fabric, dyed to achieve a range of desired shades. The base and ellipsoid feet are crafted from cast white bronze, and an ornamental third ellipsoid hand-carved from a single block of white onyx provides support at the rear of the seat. The overall silhouette exhibits a curvilinear form central to the collection.