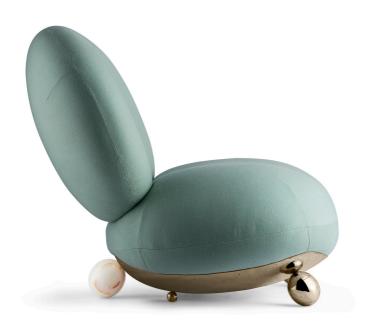

## **CHAIR**

Dimensions: L 31" x W 38" x HT 34"  $\mid$  L 90 cm x W 100 cm x HT 90 cm Material: Cast white bronze base and legs with Cashmere upholstery.

Lead Time: 120 Days

Marking our first foray into designing upholstered furniture, the Balance chairs are available in two variations with and without armrests. Each piece features luxurious cashmere fabric, dyed to achieve a range of desired shades. The base and ellipsoid feet are crafted from cast white bronze, and an ornamental third ellipsoid hand-carved from a single block of white onyx provides support at the rear of the seat. The overall silhouette exhibits a curvilinear form central to the collection.