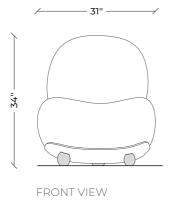

## **CHAIR**

Dimensions: L 31" x W 38" x HT 34"  $\mid$  L 90 cm x W 100 cm x HT 90 cm Material: Cast white bronze base and legs with Cashmere upholstery.

Lead Time: 120 Days

Marking our first foray into designing upholstered furniture, the Balance chairs are available in two variations with and without armrests. Each piece features luxurious cashmere fabric, dyed to achieve a range of desired shades. The base and ellipsoid feet are crafted from cast white bronze, and an ornamental third ellipsoid hand-carved from a single block of white onyx provides support at the rear of the seat. The overall silhouette exhibits a curvilinear form central to the collection.